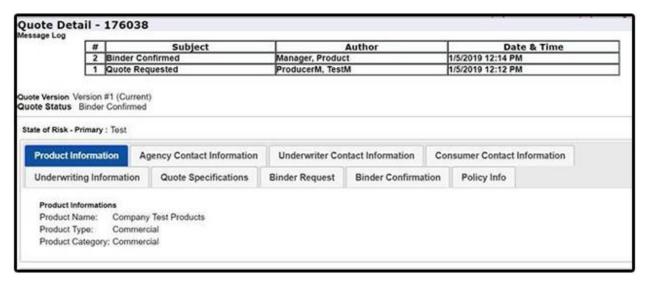

Our most recent improvement is to the Big "I" Markets "Quote Detail" page. A new userfriendly quote detail page will now appear. Instead of one long scrolling page to see details of a quote, sections have been created. This allows for faster and more organized access to information you are seeking.