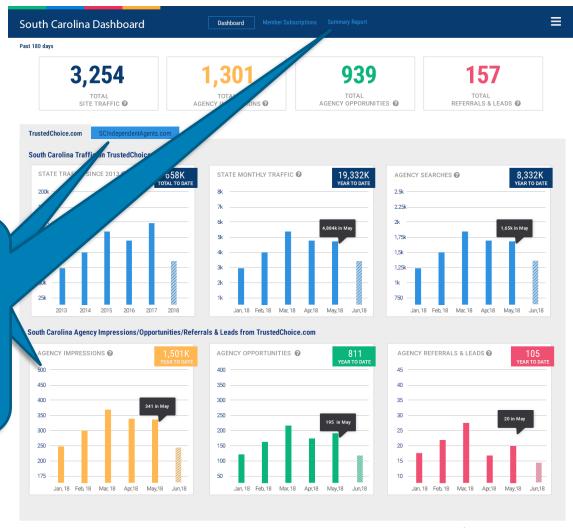

# **New Real-Time State SEO Dashboard Reports**

New State SEO
Dashboard shows
real-time reports
regarding traffic,
impressions,
referrals and

member

subscription info on TC.com and the state portal.

com