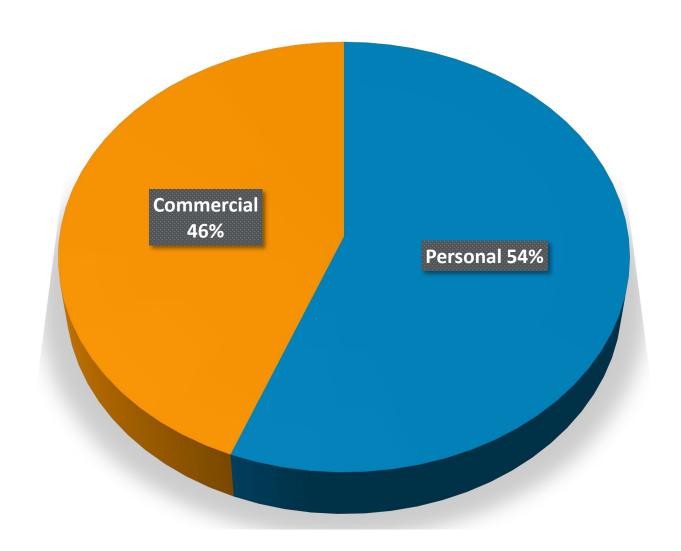

#### All U.S. Insurance Buyers – 100M Families, 4M Businesses

**Personal Lines** 

**Commercial Lines** 

Advantage Participants: currently 3,000+ agencies in 50 states

All 27,000
Trusted Choice
Independent
Insurance Agent
& Broker
Locations
in 50 states