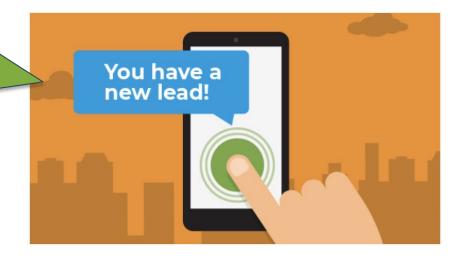

#### You have a referral!

A visitor to your TrustedChoice.com Advantage profile has selected your agency to assist them with an insurance need. Below is the prospect's referral and contact information:

#### You've received a new referral!

A consumer visiting TrustedChoice.com chose your agency to be the best fit for their insurance needs. Please reach out at your earliest convenience.

# You've received a new referral!

A consumer visiting TrustedChoice.com chose your agency to be the best fit for their insurance needs. Please reach out at your earliest convenience.

# This Referral is Provided to You by IIABSC

A consumer visiting SCIndependentAgents.com chose your agency to be the best fit for their insurance needs. Please reach out to them at your earliest convenience.