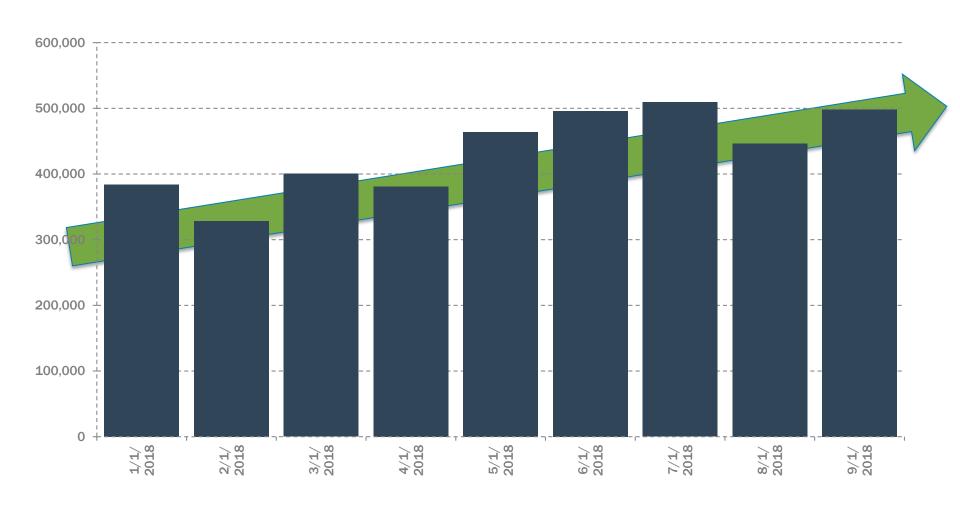

: over 60 carriers in 50 states

### 300+ IA Insurance Companies

EMC, Selective, Travelers, Motorists, Safeco, Westfield, MetLife, Nationwide, Hanover, Mercury, Central, State Auto, CNA, etc.





#### We Make Insurance Human

Our expert agents walk you through handpicked options with language you can understand

Find an Independent Agent





### We Connect...

...the right risk to the right agent at the right time.

...and to the right market with the right coverage at the right price.

## NEW PARTNERS 2018



#### **New Carrier Participation**











#### **New Carrier Expansions**







Fulfilling the Promise Since 1876







#### **New Niche Markets and Wholesalers**











### **CRUSHING IT**



#### TrustedChoice.com Traffic Growth





#### **Traffic Growth This Year**



# We will deliver over 200,000 referrals and exclusive leads in 2018





## 75% of our Traffic is Organic Traffic

This is our **HUGE** advantage!





how much is business insurance





About 28,8 September 2018:

10,900,000 Google Impressions

While there really are no average business liability insurance costs for both small and large businesses, we can consider some sample scenarios. A sole proprietor might pay \$500 per year for general liability insurance, but a small consulting firm is likely to pay over \$3,000 per year.

How Much Does Business Insurance Cost? Average Price | Trusted ... https://www.trustedchoice.com/business-insurance/compare-coverage/cost/

#### That would cost \$1.8M in Paid Ads

How much is commercial insurance?



How much does it cost to incure a comi tru