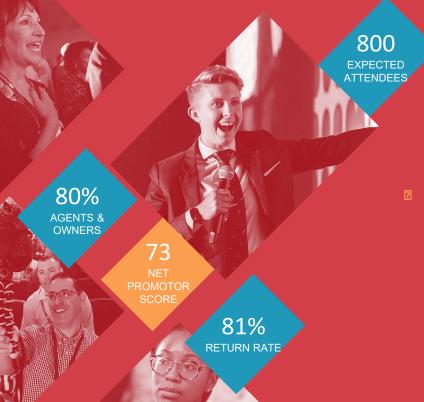

## **Program Ad**

Maximize your visibility to attendees with a four-color ad in the Elevate 2019 program booklet, given to all attendees (circulation approximately 800). Also includes logo and description on website & program plus 1 the option to purchase a discounted ticket for \$725.