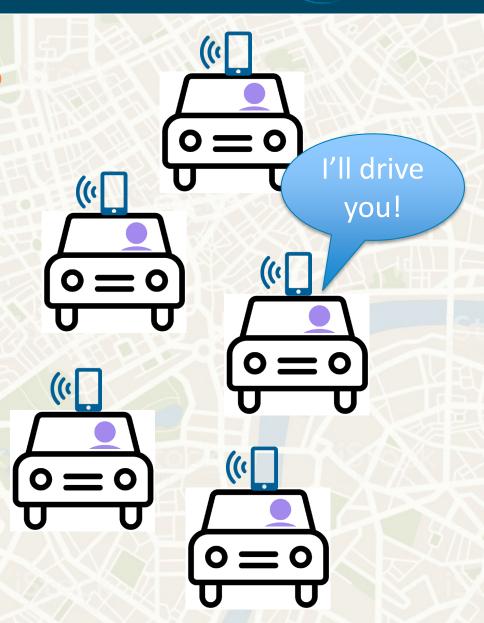

# CLAIM IT

# **How Uber Works**

# **How Claim-It Works**

I need insurance for my barbershop!

I can help you!

Hartford's Agency, llc (#315654) 1550 Utica Ave S, Minneapo

DASHBOARD

AGENCY PROFILE

ENTERPRISE

TEAN