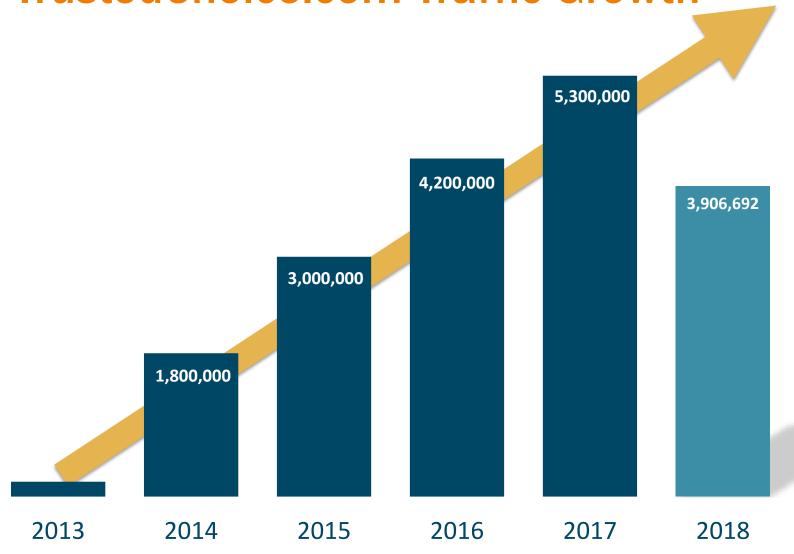

Routing Engine

Advantage Participants: over 60 carriers in 50 states

### 300+ IA Insurance Companies

EMC, Selective, Travelers, Motorists, Safeco, Westfield, MetLife, Nationwide, Hanover, Mercury, Central, State Auto, CNA, etc.





#### We Make Insurance Human

Our expert agents walk you through handpicked options with language you can understand

Find an Independent Agent





### We Connect...

...the right risk to the right agent at the right time.

...and to the right market with the right coverage at the right price.

## NEW PARTNERS 2018



#### **New Carrier Participation**











#### **New Carrier Expansions**







Fulfilling the Promise Since 1876







#### **New Niche Markets and Wholesalers**











### **CRUSHING IT**



#### TrustedChoice.com Traffic Growth





#### **Traffic Growth This Year**



# We will deliver over 200,000 referrals and exclusive leads in 2018





## 75% of our Traffic is Organic Traffic

This is our **HUGE** advantage!





how much is business insurance





About 28,8 September 2018:

10,900,000 Google Impressions

While there really are no average business liability insurance costs for both small and large businesses, we can consider some sample scenarios. A sole proprietor might pay \$500 per year for general liability insurance, but a small consulting firm is likely to pay over \$3,000 per year.

How Much Does Business Insurance Cost? Average Price | Trusted ... https://www.trustedchoice.com/business-insurance/compare-coverage/cost/

#### That would cost \$1.8M in Paid Ads

How much is commercial insurance?



How