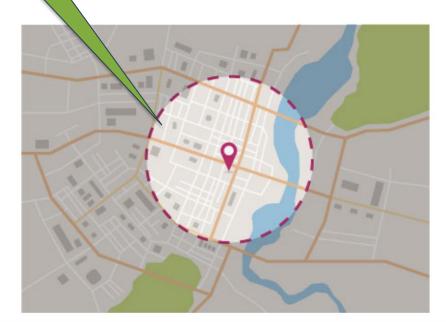

# Say Hello to... Advantage Pro

Expanded 60-mile Search Radius

The request we get most often from specialist agents is, "Can I get an Advantage subscription beyond a **30**-mile radius for referrals?"

# Today, the answer is YES!

Upgration to the new **Advantage Pro** option expands your agency's digital reach with a turance shoppers from **30 miles to within a 60-mile radius**.

Advantage
Pro comes
with
Claim-it
State-Wide.

PLUS, Advantage Pro gives hungry producers access to <u>Claim It</u>, a new lead marketplace where they can 'claim' exclusive leads at a discount, so they can write more of the business they like, faster!