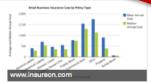

## 75% of our Traffic is Organic Traffic

This is our **HUGE** advantage!

how much is business insurance

About 28,8 September 2018:

10,900,000 Google Impressions

While there really are no average business liability insurance costs for both small and large businesses, we can consider some sample scenarios. A sole proprietor might pay \$500 per year for general liability insurance, but a small consulting firm is likely to pay over \$3,000 per year.

While there really are no average business liability insurance costs for both small and large businesses, we can consider some sample scenarios. A sole proprietor might pay \$500 per year for general liability insurance, but a small consulting firm is likely to pay over \$3,000 per year.